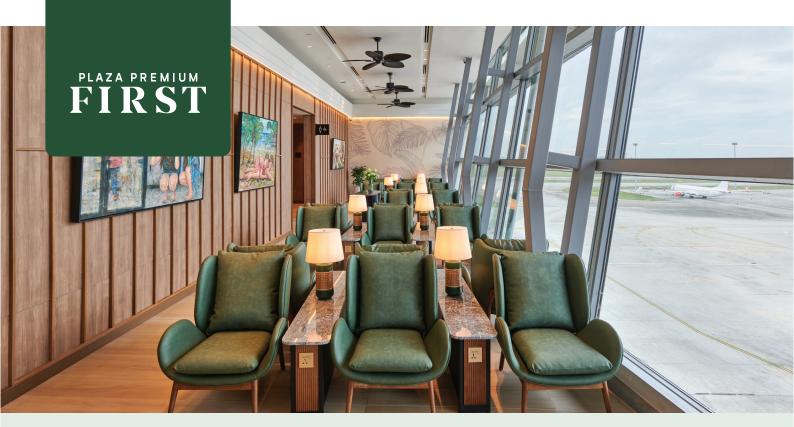

### Food & Beverage

- Offers an array of dining delights from Asian to Continental cuisine
- Vegetarian option available (upon request)
- All-inclusive drinks (coffee, tea, soft drinks, house beer and premium drinks)

#### Shower Room

• First-come-first-serve basis with shower amenities

#### What's More

- Accessible Washroom
- Baby Changing Station
- Baggage Storage available during lounge visit
- Fax service\*
- Flight information display
- Printing & photocopying\*
- Wi-Fi