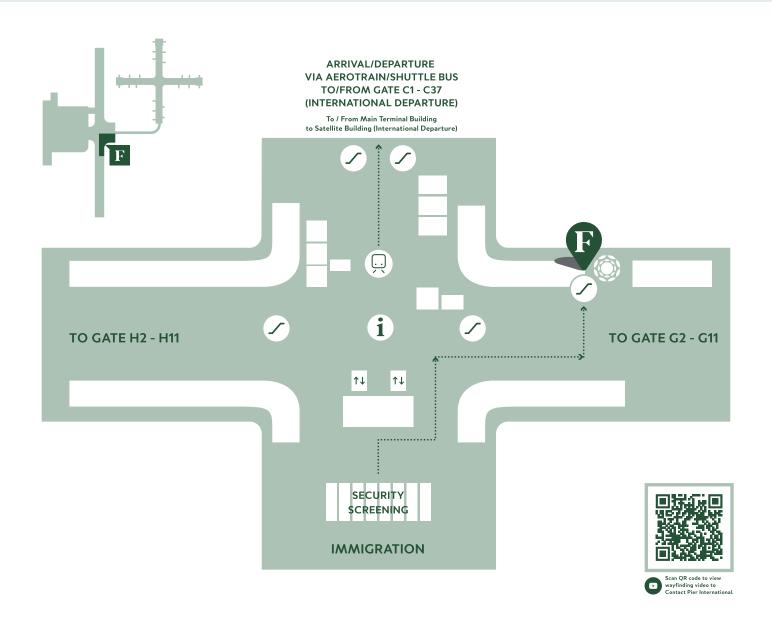

#### Location

Plaza Premium First Lot No.CP21, Contact Pier (International) KL International Airport Terminal 1 64000 KLIA Sepang, Selangor, Malaysia e klia@plazapremiumfirst.com t+603 8776 0988

Location map available on next page

## AIRSIDE - Contact Pier International, Level 2 (near Gate G)

Address: International Departure, Level 2 (near Gate G) Kuala Lumpur International Airport, Malaysia

Airside - The lounge is located within the restricted area where passengers departing have cleared customs and passport control and for transit passengers who have cleared transit custom and security control. An onward flight boarding pass is required.